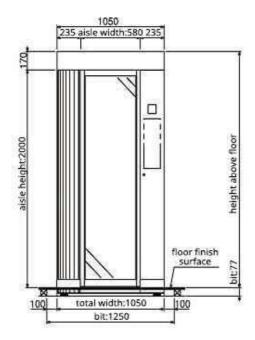

#### GOOD DESIGN AWARD 2006

■Front view

■ Side view

| Access control system    | Not included                                                                                                                                                                      |
|--------------------------|-----------------------------------------------------------------------------------------------------------------------------------------------------------------------------------|
| Direction                | Both directions                                                                                                                                                                   |
| Dimensions for gate body | W1,050 x H2,222 x D1,050 mm                                                                                                                                                       |
| Net weight               | 450kg (Optional parts are not included)                                                                                                                                           |
| Main exterior materials  | Body : Steel plate Slide door : Polycarbonate (t 8mm) Transparent                                                                                                                 |
| Finish                   | 1) Flat baking painting    Top and side part: S011    Slide door frame (Outside): M001  2) Stainless    Slide door frame (Inside): Hairline finish    Floor trim: Hairline finish |
| Power supply             | AC220V±10% 50/ 60Hz with grounding / AC90V-110V 50/ 60Hz with grounding                                                                                                           |
| Consuming power          | Not in use : 43W/75VA In use : 109W/206VA                                                                                                                                         |
| Operation environment    | 0 - 40°C (No condensing)                                                                                                                                                          |
| Installation             | Indoor                                                                                                                                                                            |