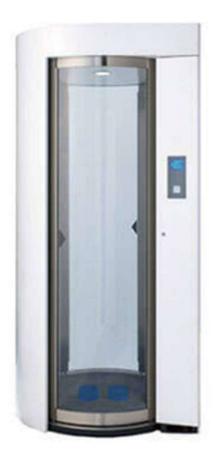

## Security Gate RG

GOOD DESIGN AWARD 2006

### The Highest Level Of Security

In the most important areas such as server rooms and computer rooms, it is necessary to thoroughly eliminate the possibility of unauthorized passage such as "tailgating" and "opposite entry". RG is a security gate that allows one person to pass through the most important areas.

# Security Gate RG