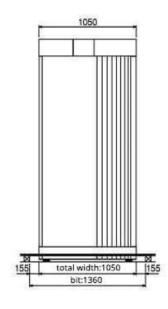

#### GOOD DESIGN AWARD 2006

■Front view

■ Side view

| Access control system    | Not included                                                                                                                                                                      |
|--------------------------|-----------------------------------------------------------------------------------------------------------------------------------------------------------------------------------|
| Direction                | Both directions                                                                                                                                                                   |
| Dimensions for gate body | W1,050 x H2,222 x D1,050 mm                                                                                                                                                       |
| Net weight               | 450kg (Optional parts are not included)                                                                                                                                           |
| Main exterior materials  | Body : Steel plate Slide door : Polycarbonate (t 8mm) Transparent                                                                                                                 |
| Finish                   | 1) Flat baking painting    Top and side part: S011    Slide door frame (Outside): M001  2) Stainless    Slide door frame (Inside): Hairline finish    Floor trim: Hairline finish |
| Power supply             | AC220V±10% 50/ 60Hz with grounding / AC90V-110V 50/ 60Hz with grounding                                                                                                           |
| Consuming power          | Not in use : 43W/75VA In use : 109W/206VA                                                                                                                                         |
| Operation environment    | 0 - 40°C (No condensing)                                                                                                                                                          |
| Installation             | Indoor                                                                                                                                                                            |