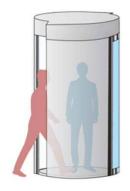

### The Highest Level Of Security

In the most important areas such as server rooms and computer rooms, it is necessary to thoroughly eliminate the possibility of unauthorized passage such as "tailgating" and "opposite entry". RG is a security gate that allows one person to pass through the most important areas.

RG strictly controls single-person traffic to enter the most important area.

### Interlock control to prevent unauthorized entry

Interlock control ensures that either the door on the entry side or the door on the exit side is always closed, preventing tailgating and cross-traffic.