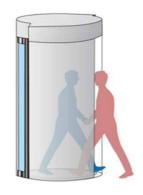

### Interlock control to prevent unauthorized entry

Interlock control ensures that either the door on the entry side or the door on the exit side is always closed, preventing tailgating and cross-traffic.